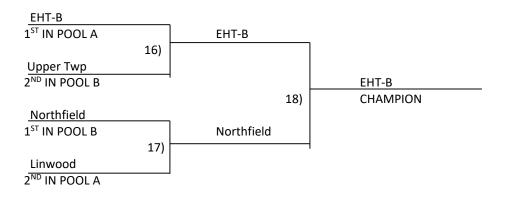

| GAME | DAY       | TIME   | Fld | SCORE |          | TEAM VS TEAM           | SCORE |
|------|-----------|--------|-----|-------|----------|------------------------|-------|
| 1    | Wed, 6/21 | 5:30pm | 1   | 6     | B3 vs B4 | Northfield v Absecon   | 3     |
| 2    | Wed, 6/21 | 5:30pm | 2   | 0     | B2 vs B5 | EHT-G v Upper Twp      | 8     |
| 3    | Wed, 6/21 | 5:30pm | 3   | 10    | A2 vs A4 | EHT-B v Linwood        | 7     |
| 4    | Sat, 6/24 | 3:30pm | 1   | 0     | A5 vs B5 | Mullica v Upper Twp    | 15    |
| 5    | Sat, 6/24 | 3:30pm | 2   | 0     | B1 vs B2 | EHC v EHT-G            | 11    |
| 6    | Sat, 6/24 | 3:30pm | 3   | 4     | A3 vs A4 | Ventnor v Linwood      | 17    |
| 7    | Thu, 6/22 | 5:30pm | 1   | 1     | A1 vs A2 | Somers Pt v EHT-B      | 11    |
| 8    | Thu, 6/22 | 5:30pm | 2   | 13    | A3 vs A5 | Ventnor v Mullica      | 2     |
| 9    | Thu, 6/22 | 5:30pm | 3   | 0     | B1 vs B3 | EHC v Northfield       | 15    |
| 10   | Thu, 6/22 | 7:30pm | 1   | 5     | B2 vs B4 | EHT-G v Absecon        | 6     |
| 11   | Thu, 6/22 | 7:30pm | 2   | 4     | A1 vs A3 | Somers Pt v Ventnor    | 7     |
| 12   | Thu, 6/22 | 7:30pm | 3   | 8     | B3 vs B5 | Northfield v Upper Twp | 6     |
| 13   | Fri, 6/23 | 5:30pm | 2   | 1     | B1 vs B4 | EHC v Absecon          | 19    |
| 14   | Fri, 6/23 | 5:30pm | 3   | 11    | A2 vs A5 | EHT-B v Mullica        | 0     |
| 15   | Fri, 6/23 | 7:30pm | 2   | 0     | A1 vs A4 | Somers Pt v Linwood    | 18    |
| 16   | Sat, 6/24 | 5:30pm | 1   | 3     | PlayOff  | Upper Twp @ EHT-B      | 4     |
| 17   | Sat, 6/24 | 5:30pm | 2   | 1     | PlayOff  | Linwood @ Northfield   | 2     |
| 18   | Sat, 6/24 | 7:30pm | 1   | 5     | Final    | Northfield v EHT-B     | 11    |