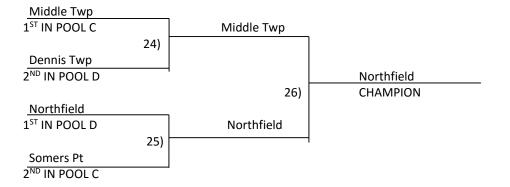

| GAME | DAY       | TIME    | Fld | SCORE |          | TEAM VS TEAM                     | SCORE |
|------|-----------|---------|-----|-------|----------|----------------------------------|-------|
| 10   | Thu, 6/16 | 7:30pm  | 3   | 3     | C1 vs C2 | Middle Twp 12 v Somers Pt 12     | 2     |
| 11   | Thu, 6/16 | 7:30pm  | 2   | 8     | D1 vs D2 | Northfield 12 v Dennis Twp 12    | 4     |
| 12   | Fri, 6/17 | 7:30pm  | 2   | 12    | C2 vs C3 | Somers Pt 12 v Ventnor 12        | 7     |
| 13   | Sat, 6/18 | 11:00am | 1   | 3     | D2 vs D3 | Dennis Twp 12 v Ocean City 12    | 1     |
| 14   | Fri, 6/17 | 5:30pm  | 1   | 7     | C3 vs C4 | Ventnor 12 v Absecon 12          | 7     |
| 15   | Sat, 6/18 | 1:00pm  | 2   | 8     | D1 vs D3 | Northfield 12 v Ocean City 12    | 4     |
| 16   | Sat, 6/18 | 1:00pm  | 3   | 10    | D2 vs C1 | Dennis Twp 12 v Middle Twp 12    | 3     |
| 17   | Sat, 6/18 | 3:00pm  | 1   | 13    | C1 vs C3 | Middle Twp 12 v Ventnor 12       | 12    |
| 18   | Sat, 6/18 | 9:00am  | 1   | 18    | C2 vs C4 | Somers Pt 12 v Absecon 12        | 2     |
| 19   | Thu, 6/16 | 5:30pm  | 2   | 8     | D1 vs C2 | Northfield 12 v Somers Pt 12     | 0     |
| 20   | Fri, 6/17 | 7:30pm  | 1   | 18    | C1 vs C4 | Middle Twp 12 v Absecon 12       | 2     |
| 21   | Thu, 6/16 | 5:30pm  | 3   | 1     | D3 vs C3 | Ocean City 12 v Ventnor 12       | 2     |
|      |           |         |     |       |          |                                  |       |
|      |           |         |     |       |          | Filler game – no points awarded. |       |
|      |           |         |     |       |          |                                  |       |
| 24   | Sun, 6/19 | 11:00am | 1   | 0     | PlayOff  | Dennis Twp @ Middle Twp          | 2     |
| 25   | Sun, 6/19 | 11:00am | 2   | 10    | PlayOff  | Somers Pt @ Northfield           | 11    |
| 26   | Mon, 6/20 | 7:30pm  | 1   | 1     | Final    | Middle Twp v Northfield          | 11    |