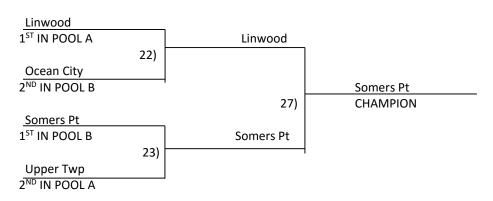

| GAME | DAY       | TIME    | Fld | SCORE |          | TEAM VS TEAM                 | SCORE |
|------|-----------|---------|-----|-------|----------|------------------------------|-------|
| 1    | Thu, 6/16 | 5:30pm  | 1   | 13    | A1 vs A2 | Upper Twp 10 v Absecon 10    | 0     |
| 2    | Sat, 6/18 | 11:00am | 2   | 1     | B1 vs B2 | Ocean City 10 v Somers Pt 10 | 22    |
| 3    | Fri, 6/17 | 5:30pm  | 3   | 1     | A2 vs B2 | Absecon 10 v Somers Pt 10    | 15    |
| 4    | Sat, 6/18 | 11:00am | 3   | 12    | A3 vs B3 | Linwood 10 v Ventnor 10      | 2     |
| 5    | Sat, 6/18 | 9:00am  | 3   | 19    | A1 vs B1 | Upper Twp 10 v Ocean City 10 | 0     |
| 6    | Sat, 6/18 | 9:00am  | 2   | 27    | B2 vs B3 | Somers Pt 10 v Ventnor 10    | 10    |
| 7    | Fri, 6/17 | 5:30pm  | 2   | 6     | A1 vs A3 | Upper Twp 10 v Linwood 10    | 10    |
| 8    | Thu, 6/16 | 7:30pm  | 1   | 10    | B1 vs B3 | Ocean City 10 v Ventnor 10   | 0     |
| 9    | Sat, 6/18 | 1:00pm  | 1   | 0     | A2 vs A3 | Absecon 10 v Linwood 10      | 7     |
|      |           |         |     |       |          |                              |       |
|      |           |         |     |       |          |                              |       |
|      |           |         |     |       |          |                              |       |
|      |           |         |     |       |          |                              |       |
|      |           |         |     |       |          |                              |       |
|      |           |         |     |       |          |                              |       |
| 22   | Sun, 6/19 | 9:00am  | 1   | 6     | PlayOff  | Ocean City @ Linwood         | 30    |
| 23   | Sun, 6/19 | 9:00am  | 2   | 10    | PlayOff  | Upper Twp @ Somers Pt        | 11    |
| 27   | Mon, 6/20 | 5:30pm  | 1   | 3     | Final    | Linwood v Somers Pt          | 14    |